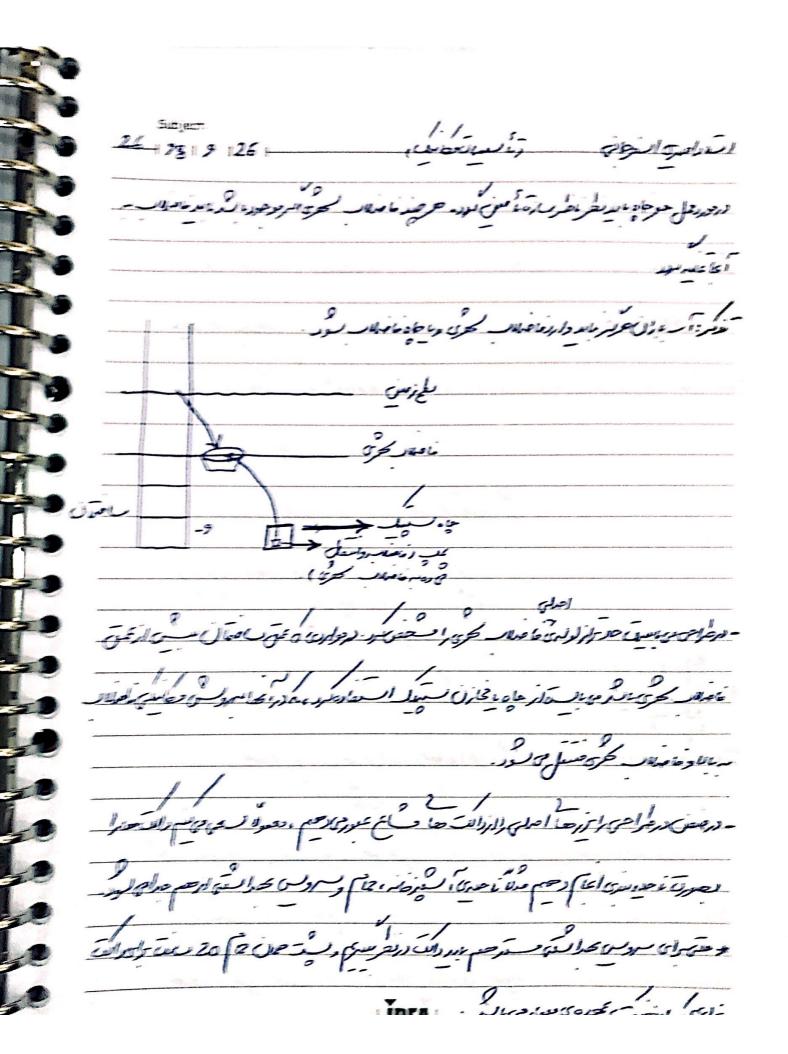

| 0      |                                                                                                                                                                                                                                                                                                                                                                                                                                                                                                                                                                                                                                                                                                                                                                                                                                                                                                                                                                                                                                                                                                                                                                                                                                                                                                                                                                                                                                                                                                                                                                                                                                                                                                                                                                                                                                                                                                                                                                                                                                                                                                                                |
|--------|--------------------------------------------------------------------------------------------------------------------------------------------------------------------------------------------------------------------------------------------------------------------------------------------------------------------------------------------------------------------------------------------------------------------------------------------------------------------------------------------------------------------------------------------------------------------------------------------------------------------------------------------------------------------------------------------------------------------------------------------------------------------------------------------------------------------------------------------------------------------------------------------------------------------------------------------------------------------------------------------------------------------------------------------------------------------------------------------------------------------------------------------------------------------------------------------------------------------------------------------------------------------------------------------------------------------------------------------------------------------------------------------------------------------------------------------------------------------------------------------------------------------------------------------------------------------------------------------------------------------------------------------------------------------------------------------------------------------------------------------------------------------------------------------------------------------------------------------------------------------------------------------------------------------------------------------------------------------------------------------------------------------------------------------------------------------------------------------------------------------------------|
| 0      | Schoot                                                                                                                                                                                                                                                                                                                                                                                                                                                                                                                                                                                                                                                                                                                                                                                                                                                                                                                                                                                                                                                                                                                                                                                                                                                                                                                                                                                                                                                                                                                                                                                                                                                                                                                                                                                                                                                                                                                                                                                                                                                                                                                         |
| •      | 2 198 1 7 118 - (Fre Um 1) . 00 U U .                                                                                                                                                                                                                                                                                                                                                                                                                                                                                                                                                                                                                                                                                                                                                                                                                                                                                                                                                                                                                                                                                                                                                                                                                                                                                                                                                                                                                                                                                                                                                                                                                                                                                                                                                                                                                                                                                                                                                                                                                                                                                          |
| 9      | عنى مرسى السيا مولودها عدر من أفرعفو كرين هاسى ، عفرادلودى السيا مولودها كان                                                                                                                                                                                                                                                                                                                                                                                                                                                                                                                                                                                                                                                                                                                                                                                                                                                                                                                                                                                                                                                                                                                                                                                                                                                                                                                                                                                                                                                                                                                                                                                                                                                                                                                                                                                                                                                                                                                                                                                                                                                   |
|        |                                                                                                                                                                                                                                                                                                                                                                                                                                                                                                                                                                                                                                                                                                                                                                                                                                                                                                                                                                                                                                                                                                                                                                                                                                                                                                                                                                                                                                                                                                                                                                                                                                                                                                                                                                                                                                                                                                                                                                                                                                                                                                                                |
|        | ما كنده العارة ما مونه تعارت را مواهدات                                                                                                                                                                                                                                                                                                                                                                                                                                                                                                                                                                                                                                                                                                                                                                                                                                                                                                                                                                                                                                                                                                                                                                                                                                                                                                                                                                                                                                                                                                                                                                                                                                                                                                                                                                                                                                                                                                                                                                                                                                                                                        |
|        | _ قوانين ASME معن مدان رياز موانين انعاسي من الند .                                                                                                                                                                                                                                                                                                                                                                                                                                                                                                                                                                                                                                                                                                                                                                                                                                                                                                                                                                                                                                                                                                                                                                                                                                                                                                                                                                                                                                                                                                                                                                                                                                                                                                                                                                                                                                                                                                                                                                                                                                                                            |
|        | - ديمون لزواس لرواي السامه والماسي.                                                                                                                                                                                                                                                                                                                                                                                                                                                                                                                                                                                                                                                                                                                                                                                                                                                                                                                                                                                                                                                                                                                                                                                                                                                                                                                                                                                                                                                                                                                                                                                                                                                                                                                                                                                                                                                                                                                                                                                                                                                                                            |
| 9      | الساندوردنورونوره آس درسای سی 6303 به مع داردی و در در                                                                                                                                                                                                                                                                                                                                                                                                                                                                                                                                                                                                                                                                                                                                                                                                                                                                                                                                                                                                                                                                                                                                                                                                                                                                                                                                                                                                                                                                                                                                                                                                                                                                                                                                                                                                                                                                                                                                                                                                                                                                         |
|        |                                                                                                                                                                                                                                                                                                                                                                                                                                                                                                                                                                                                                                                                                                                                                                                                                                                                                                                                                                                                                                                                                                                                                                                                                                                                                                                                                                                                                                                                                                                                                                                                                                                                                                                                                                                                                                                                                                                                                                                                                                                                                                                                |
| )<br>) | ها ل درصه صربودین الساند ارد ملهند معط بواهی دارند                                                                                                                                                                                                                                                                                                                                                                                                                                                                                                                                                                                                                                                                                                                                                                                                                                                                                                                                                                                                                                                                                                                                                                                                                                                                                                                                                                                                                                                                                                                                                                                                                                                                                                                                                                                                                                                                                                                                                                                                                                                                             |
|        | من درور ل سن رحمر روا و بعال برزم مي لوديم ان نعالم ا س نورها معررولا                                                                                                                                                                                                                                                                                                                                                                                                                                                                                                                                                                                                                                                                                                                                                                                                                                                                                                                                                                                                                                                                                                                                                                                                                                                                                                                                                                                                                                                                                                                                                                                                                                                                                                                                                                                                                                                                                                                                                                                                                                                          |
|        | احمال معط مرما مذارند، فيمسان من المرفين أل نورها لي فولعدود.                                                                                                                                                                                                                                                                                                                                                                                                                                                                                                                                                                                                                                                                                                                                                                                                                                                                                                                                                                                                                                                                                                                                                                                                                                                                                                                                                                                                                                                                                                                                                                                                                                                                                                                                                                                                                                                                                                                                                                                                                                                                  |
|        | سى سرز قىدىس ھا آ ك نورها هرروس على مرادى ما مسروس ھا الله مى مادى ساروس على مرادى مادى مسروس على مرادى مادى مسروس على مرادى مادى مادى مادى مادى مادى مادى مادى م                                                                                                                                                                                                                                                                                                                                                                                                                                                                                                                                                                                                                                                                                                                                                                                                                                                                                                                                                                                                                                                                                                                                                                                                                                                                                                                                                                                                                                                                                                                                                                                                                                                                                                                                                                                                                                                                                                                                                              |
|        |                                                                                                                                                                                                                                                                                                                                                                                                                                                                                                                                                                                                                                                                                                                                                                                                                                                                                                                                                                                                                                                                                                                                                                                                                                                                                                                                                                                                                                                                                                                                                                                                                                                                                                                                                                                                                                                                                                                                                                                                                                                                                                                                |
|        | وروی ، کوه ی اعلام در سرکت عمل و ما ای منزی کافر و اس کت ما تعرفر اردی مرد .                                                                                                                                                                                                                                                                                                                                                                                                                                                                                                                                                                                                                                                                                                                                                                                                                                                                                                                                                                                                                                                                                                                                                                                                                                                                                                                                                                                                                                                                                                                                                                                                                                                                                                                                                                                                                                                                                                                                                                                                                                                   |
|        | اک نورمای کسی: عاما ب نورسی از میلی اصلی در حوال نوری و دار در میدان                                                                                                                                                                                                                                                                                                                                                                                                                                                                                                                                                                                                                                                                                                                                                                                                                                                                                                                                                                                                                                                                                                                                                                                                                                                                                                                                                                                                                                                                                                                                                                                                                                                                                                                                                                                                                                                                                                                                                                                                                                                           |
|        | عَلَمَ از عِبْر بوطاء ب صَارًا هِن مَنْ مَا طَابِ ، طابي مَان مِان مِان مِان مِان مِان مِان مِان مِ                                                                                                                                                                                                                                                                                                                                                                                                                                                                                                                                                                                                                                                                                                                                                                                                                                                                                                                                                                                                                                                                                                                                                                                                                                                                                                                                                                                                                                                                                                                                                                                                                                                                                                                                                                                                                                                                                                                                                                                                                            |
|        | The state of the s |
|        | درسهاد دسردران مسعت وآمردلدد. تعور معمول مالای حاصال فر                                                                                                                                                                                                                                                                                                                                                                                                                                                                                                                                                                                                                                                                                                                                                                                                                                                                                                                                                                                                                                                                                                                                                                                                                                                                                                                                                                                                                                                                                                                                                                                                                                                                                                                                                                                                                                                                                                                                                                                                                                                                        |
| le:    | Your .                                                                                                                                                                                                                                                                                                                                                                                                                                                                                                                                                                                                                                                                                                                                                                                                                                                                                                                                                                                                                                                                                                                                                                                                                                                                                                                                                                                                                                                                                                                                                                                                                                                                                                                                                                                                                                                                                                                                                                                                                                                                                                                         |